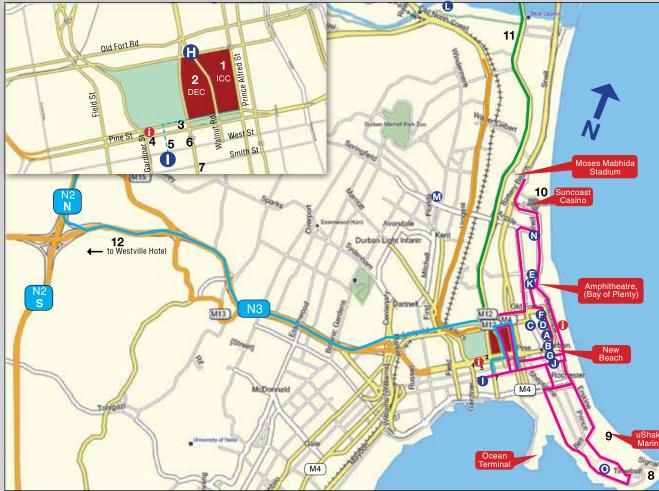

## KEY

- 1 Tourist Information & Convention Bureau
- --- Pedestrian Walks
- 1. ICC Durban
- 2. Durban Exhibition Centre
- 3. Workshop Speciality Shopping Centre
- 4. Post Office
- 5. City Hall
- 6. Natural Science Museum
- 7. Natal Maritime Museum
- 8. Point Waterfront
- 9. uShaka Marine World
- 10. Suncoast Casino
- 11. Hotels situated in Umhlanga and North of Durban
- 12. To Westville Hotel

## HOTEL LOCATION MAP

- A. Balmoral Hotel
- B. Beach Hotel
- $\textbf{C.} \ \text{City Lodge}$
- **D.** The Edward Hotel
- E. Tsogo Sun: Maharani Towers
- F. Tsogo Sun: Marine Parade
- G. Tsogo Sun: South Beach
- H. Hilton Hotel
- I. The Royal
- J. Tropicana Hotel
- K. Tsogo Sun: Elangeni Towers
- L. The Riverside
- M. Quarters Hotel
- N. Blue Water Hotel
- O. Three Cities Waterfront Hotel & Spa

- Route between King Shaka International Airport & Venue Route between Hotels, ICC & Moses Mabhida Stadium – Return

  - Route between Umhlanga & ICC Return
    - ICC DURBAN
      - INTERNATIONAL CONVENTION CENTRE. INKOSI ALBERT LUTHULI IOC COMPLEX DURIAN SOUTH AFRICA